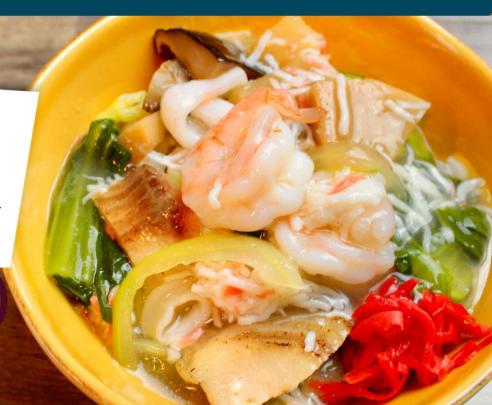

## 海老と白真魚の入った 海鮮中華丼 -Kit-

エビ・白真魚・イカのミックスシーフードと ローカルファームの青梗菜で作った野菜あんななつぼしで炊いたキヌアご飯 漬物

15min

500Cal

1人前

#### \*管理栄養士Makiからの一言コメント

魚介のうまみや栄養がたっぷり詰まった丼。

低脂質、低カロリーでもたんぱく質がしっかり取れます。

野菜のサラダやスープを一緒に召し上がるとさらに栄養バランス が整います^^