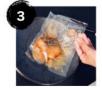

#### \*温め方

→ (電子レンジを使用する場合)

袋に少し切り込みを入れて、1~2分ほど加熱する。

ご飯は1分30秒ほど加熱後すぐに袋から取り出さず

30秒ほど待って袋から取り出して、よくご飯をほぐしてださい。

※500W/600W 約2分30秒

※1000W 約1分30秒

(加熱時間は冷蔵状態の場合の目安時間となっています。)

沸騰したお湯に封を開けずに袋ごと入れ、指定時間湯煎する。

トングや箸を使い、鍋から取り出す。

※鍋から取り出す際、袋が大変熱くなるのでご注意ください。

お好みで最後に軽くごま油を回しかけていただくと、